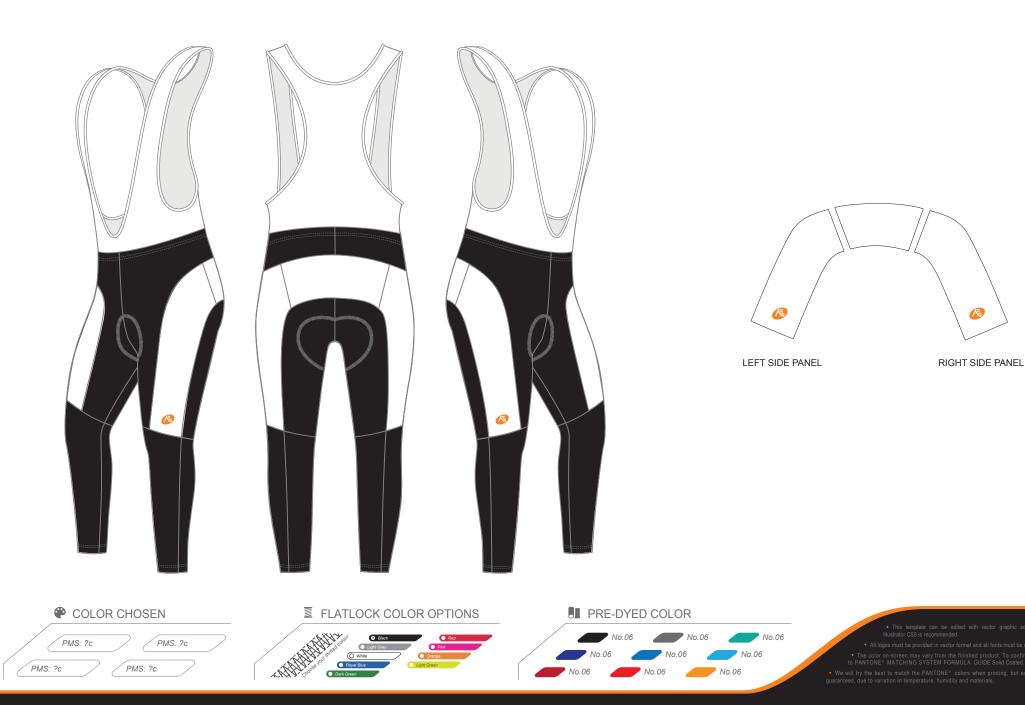

DESIGN CODE:

DESIGN CODE: \_\_\_\_\_ DATE: \_\_\_\_\_

@ www.nuckily.com 🛛 🖾 sales@nuckily.com

Please note that NUCKILY logo will appear on side panels and the back panels. NUCKILY logo can be removed with update quotation.