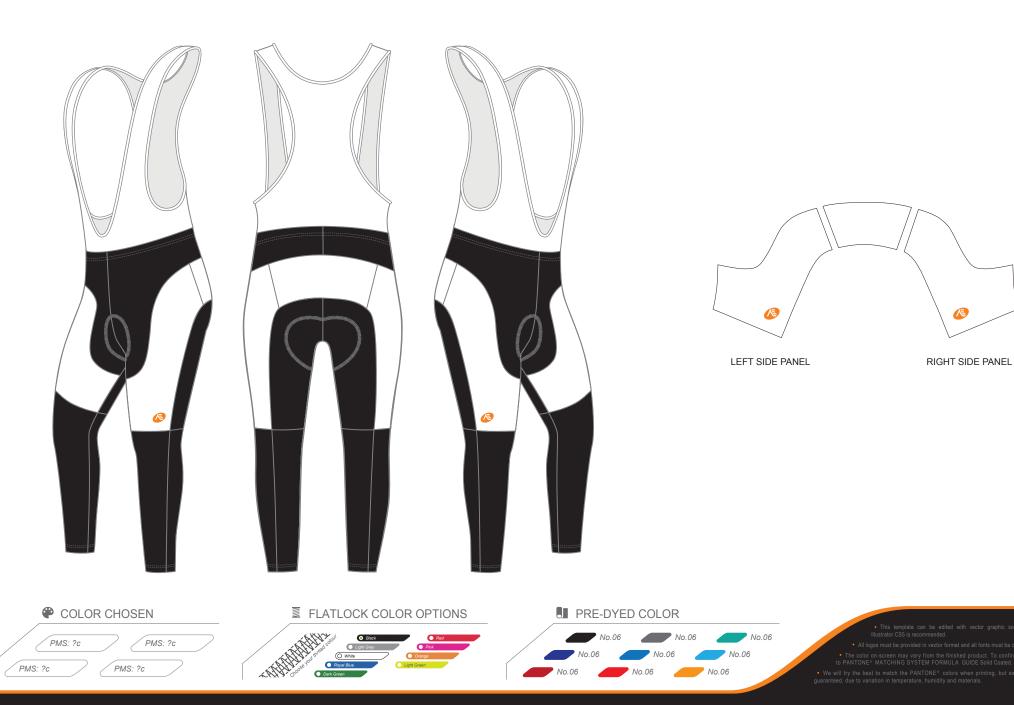

DESIGN CODE: \_\_\_\_\_ DATE: \_\_\_\_\_

🟉 www.nuckily.com 🕴 🖾 sales@nuckily.com

Please note that NUCKILY logo will appear on side panels and the back panels. NUCKILY logo can be removed with update quotation.