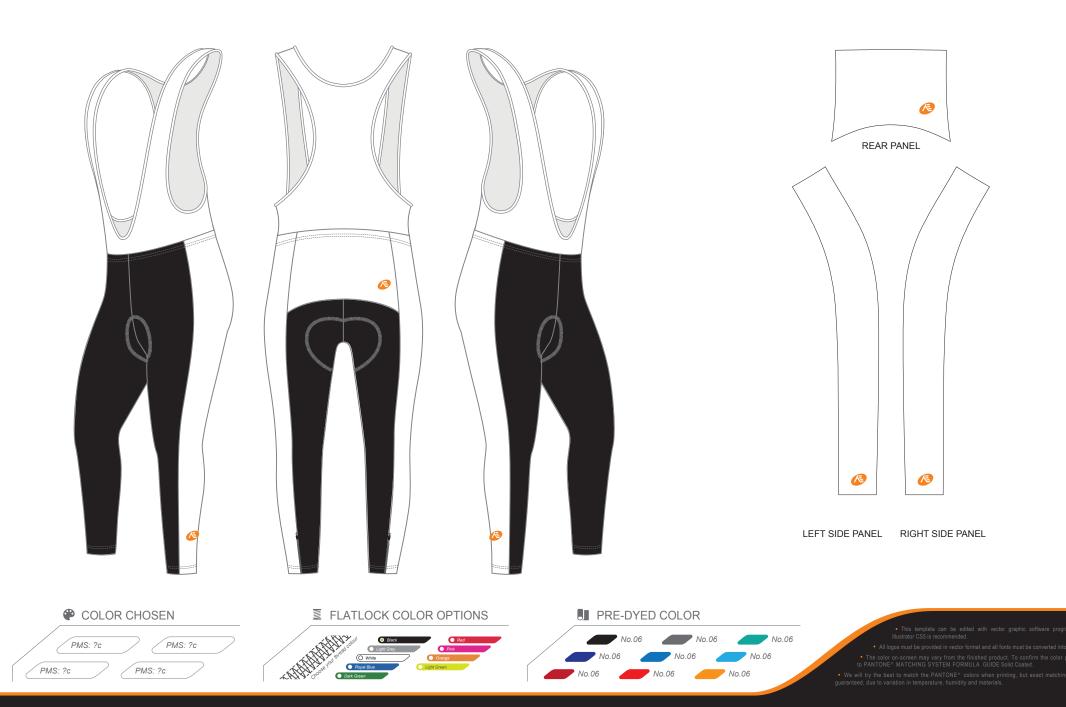

DESIGN CODE:

Æ

SIGN CODE: \_\_\_\_\_ DATE: \_\_\_\_\_

😂 www.nuckily.com 🕴 🖾 sales@nuckily.com

Please note that NUCKILY logo will appear on side panels and the back panels. NUCKILY logo can be removed with update quotation.