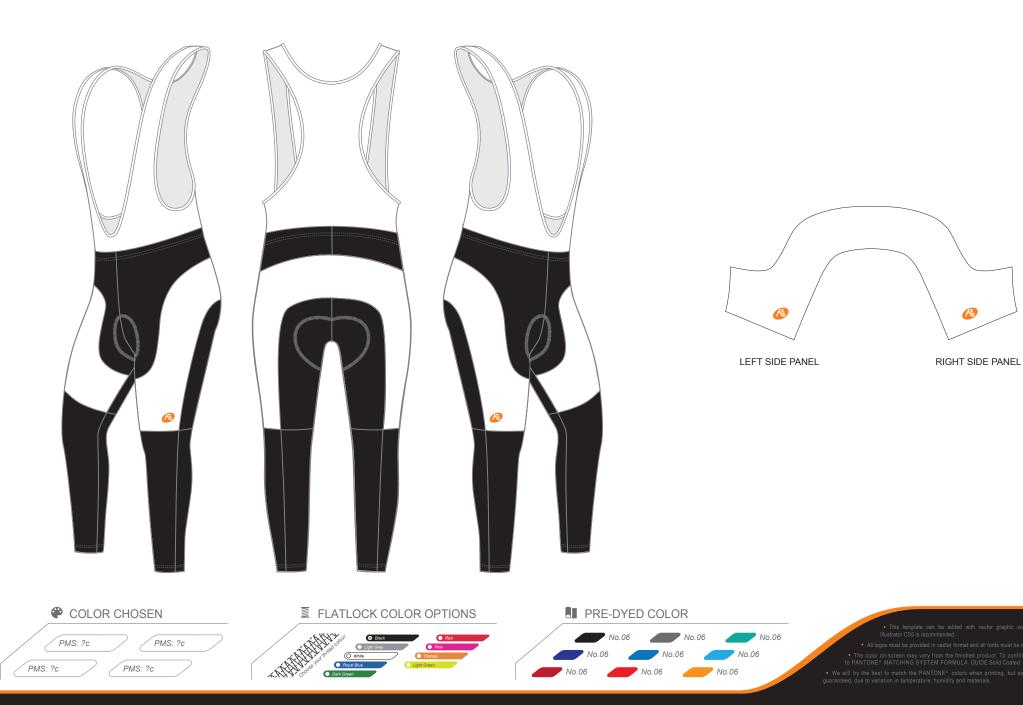

## KL04 Cycling Bib Tights

Please note that NUCKILY logo will appear on side panels and the back panels. NUCKILY logo can be removed with update quotation.

DESIGN CODE:

No.06

No.06

 This template can be edited with vector graphic software programs. Adobe Illustrator CS5 is recommended.

All logos must be provided in vector format and all fonts must be converted into outline.

 The color on-screen may vary from the finished product. To confirm the color please refe to PANTONE<sup>®</sup> MATCHING SYSTEM FORMULA GUIDE Solid Coated.

 We will try the best to match the PANTONE<sup>®</sup> colors when printing, but exact matching cannot be guaranteed, due to variation in temperature, humidity and materials.

DESIGN CODE: \_\_\_\_\_ DATE: \_\_\_\_\_