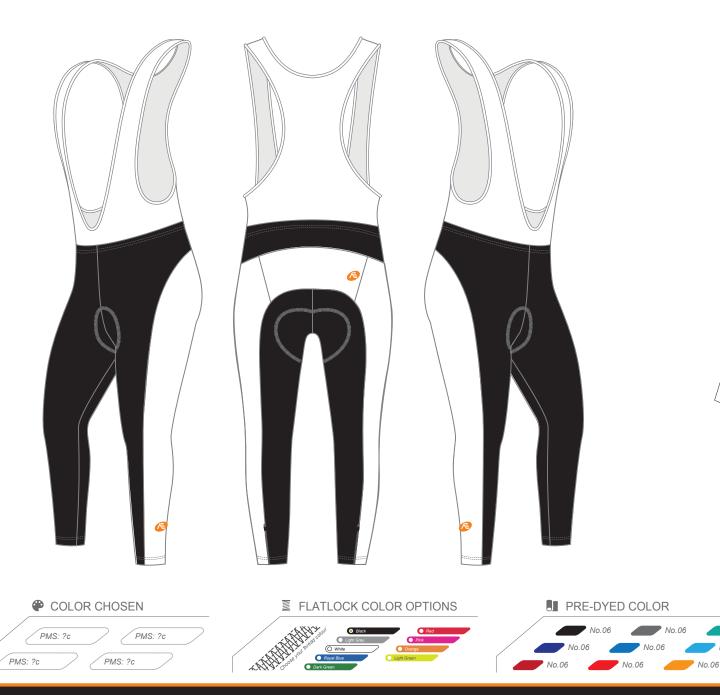

DESIGN CODE:

| CUSTOMER: | DE |
|-----------|----|
|           |    |

@ www.nuckily.com

ESIGN CODE: \_\_\_\_\_ DATE: \_\_\_\_\_

🛛 🖾 sales@nuckily.com